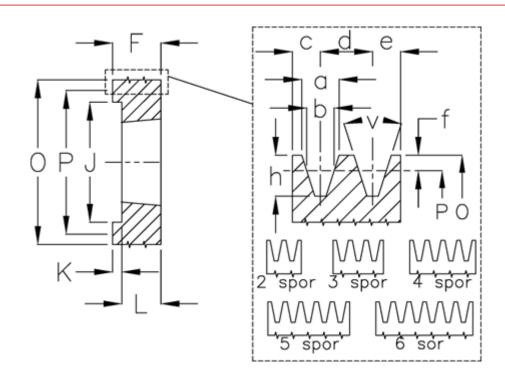

## Measures

| = 16,3 | For bush                                          | = 1610                                                                     | Ρ                                                                           | = 106                                                                                                              |
|--------|---------------------------------------------------|----------------------------------------------------------------------------|-----------------------------------------------------------------------------|--------------------------------------------------------------------------------------------------------------------|
| = 14   | h                                                 | = 17,5                                                                     | Type = SPB                                                                  |                                                                                                                    |
| = 42   | J                                                 | = 67.0                                                                     | v                                                                           | = 34 grader                                                                                                        |
| = 12,5 | K                                                 | = 38                                                                       |                                                                             |                                                                                                                    |
| = 19   | L                                                 | = 25                                                                       |                                                                             |                                                                                                                    |
| = 12,5 | m                                                 | = -                                                                        |                                                                             |                                                                                                                    |
| = 3,5  | Number of ribs = 3                                |                                                                            |                                                                             |                                                                                                                    |
| = 63   | 0                                                 | = 113                                                                      |                                                                             |                                                                                                                    |
|        | = 14<br>= 42<br>= 12,5<br>= 19<br>= 12,5<br>= 3,5 | = 14 h<br>= 42 J<br>= 12,5 K<br>= 19 L<br>= 12,5 m<br>= 3,5 Number of ribs | = 14h= 17,5= 42J= 67.0= 12,5K= 38= 19L= 25= 12,5m= -= 3,5Number of ribs = 3 | = 14h $= 17,5$ Type $= 42$ J $= 67.0$ v $= 12,5$ K $= 38$ $= 19$ L $= 25$ $= 12,5$ m $=  = 3,5$ Number of ribs = 3 |